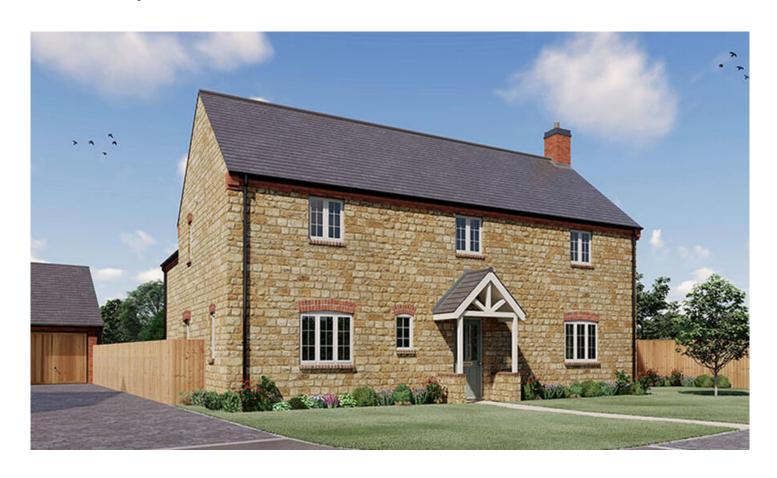

#### Plot 1 Homefield, Little Houghton

### **ABOUT THIS PROPERTY**

- Open plan kitchen/dining room
- · Living room with woodburner
- Study
- Utility room
- Downstairs WC
- Beds 1 & 2 with en suites
- Fibre broadband up to 1 Gbps
- Air source heat pump, underfloor heating to the ground floor and radiators to upper floors
- West facing garden
- Double garage with additional parking