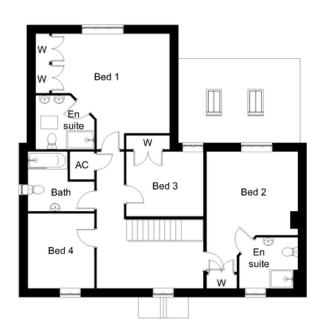

### **FIRST FLOOR DIMENSIONS**

- Bedroom 1 5.8m max x 4.9m max (incl. wardrobes)
- En suite 2.5m max x 2.3m
- Bedroom 2 3.9m min x 3.6m min (excl. wardrobe)
- En suite 2.5m x 2.1m max
- Bedroom 3 3.3m x 2.8m (excl. wardrobe)
- Bedroom 4 3.2m x 2.9m
- Bathroom 2.8m x 2.5m max