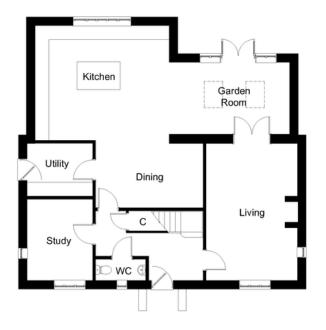

## **GROUND FLOOR DIMENSIONS**

- Living room 5.8m x 3.9m
- Kitchen 5.7m x 4.9m
- Dining 4.6m x 2.7m
- Garden room 5.1m x 3m
- Study 3.4m x 2.8m
- Utility 2.8m x 2.2m
- WC 2.1m x 0.9m