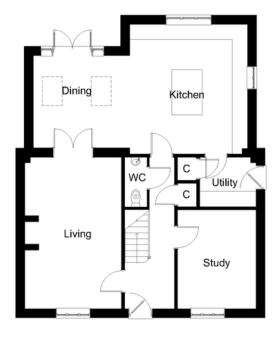

### **GROUND FLOOR DIMENSIONS**

- Living room 6m x 3.8m
- Kitchen 5.1m x 4.6m
- Dining 3.8m x 3.6m max
- Study 3.9m x 3.1m
- Utility 2.2m x 1.9m (excl. cupboard)
- WC 1.9m x 0.9m