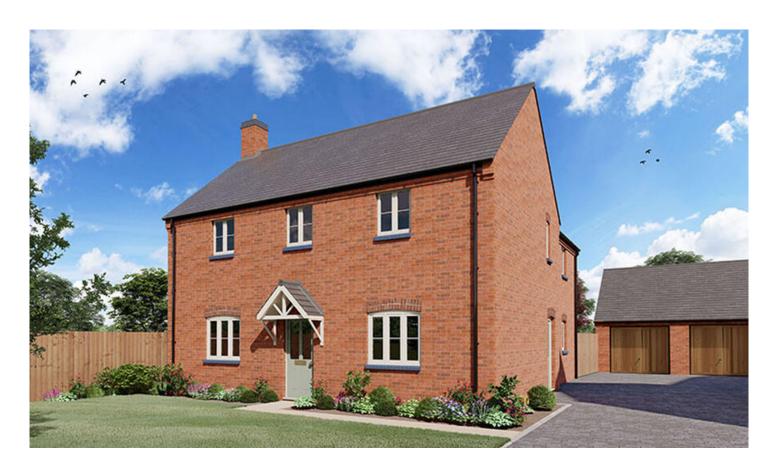

#### Plot 2 Homefield, Little Houghton

Not Released 4 Bedrooms

# **ABOUT THIS PROPERTY**

- Open plan kitchen/dining room
- · Living room with woodburner
- Study
- Utility room
- Downstairs WC
- Beds 1 & 2 with en suites
- Fibre broadband up to 1 Gbps
- Air source heat pump, underfloor heating to the ground floor and radiators to upper floors
- West facing garden
- Double garage with additional parking