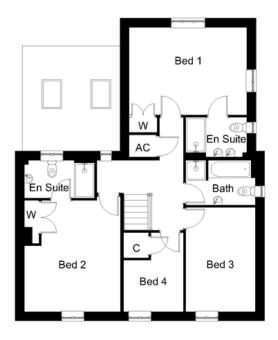

### **FIRST FLOOR DIMENSIONS**

- Bedroom 1 4.6m x 3.5m max (excl. wardrobe)
- En suite 2.4m x 1.5m
- Bedroom 2 4.4m min x 3.8m (incl. wardrobe)
- En suite 2.7m x 1.5m max
- Bedroom 3 4.1m x 2.7m
- Bedroom 4 3.1m x 2.3m (incl. cupboard)
- Bathroom 2.7m x 1.7m max