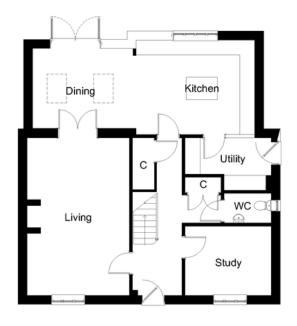

### **GROUND FLOOR DIMENSIONS**

- Living room 6.3m x 4.1m
- Kitchen 4.8m x 3.8m
- Dining 4.1m x 3.2m
- Study 3.4m x 2.7m
- Utility 3.4m x 2.1m
- WC 1.8m x 1.1m