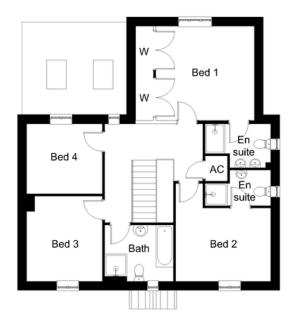

### **FIRST FLOOR DIMENSIONS**

- Bedroom 1 4.7m x 3.8m (incl. wardrobes)
- En suite 2.6m x 1.7m max
- Bedroom 2 3.9m min x 3m min
- En suite 2.6m x 1.4m max
- Bedroom 3 3.4m x 3m
- Bedroom 4 3m x 2.8m
- Bathroom 2.7m x 2.2m