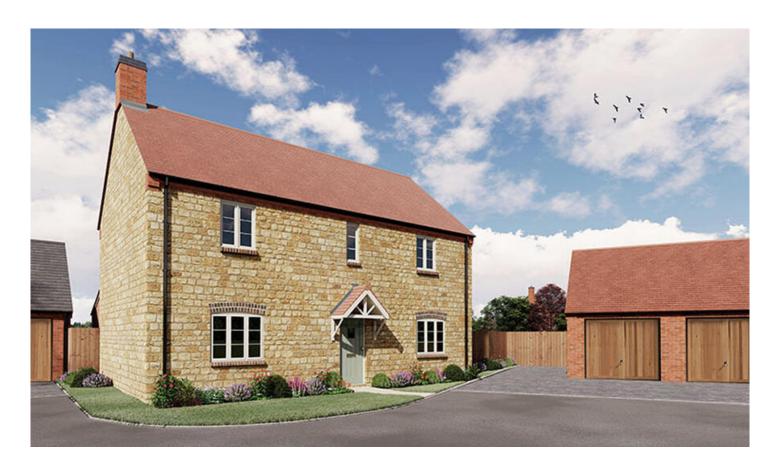

#### Plot 3 Homefield, Little Houghton

### **ABOUT THIS PROPERTY**

- Open plan kitchen/dining room
- · Living room with woodburner
- Study
- Utility room
- Downstairs WC
- Beds 1 & 2 with en suites
- Fibre broadband up to 1 Gbps
- Air source heat pump, underfloor heating to the ground floor and radiators to upper floors
- South facing garden
- Double garage with additional parking