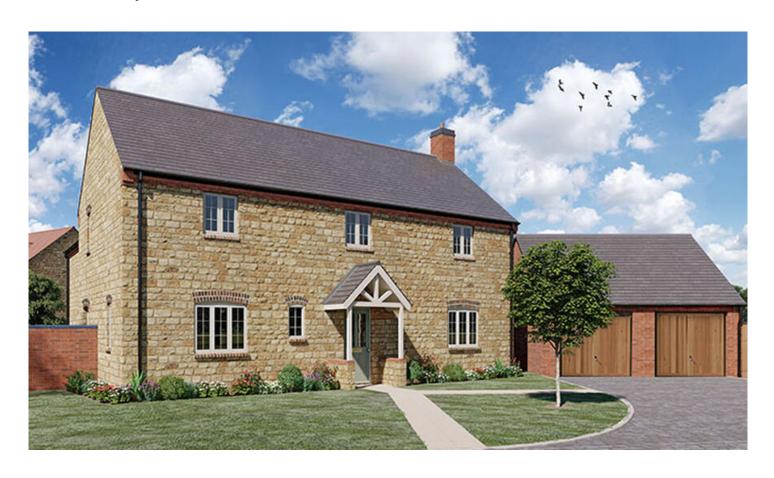

#### Plot 4 Homefield, Little Houghton

Not Released 4 Bedrooms

### **ABOUT THIS PROPERTY**

- Open plan kitchen/dining room
- · Living room with woodburner
- Study
- Utility room
- Downstairs WC
- Beds 1 & 2 with en suites
- Fibre broadband up to 1 Gbps
- Air source heat pump, underfloor heating to the ground floor and radiators to upper floors
- · Double garage with additional parking