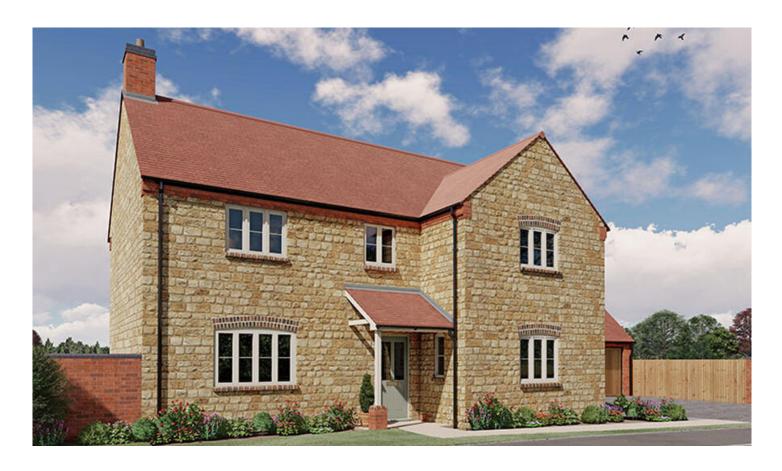

#### Plot 5 Homefield, Little Houghton

Not Released 4 Bedrooms

# **ABOUT THIS PROPERTY**

- Open plan kitchen/dining room
- · Living room with woodburner
- Study
- Utility room
- Downstairs WC
- Beds 1 & 2 with en suites
- Fibre broadband up to 1 Gbps
- Air source heat pump, underfloor heating to the ground floor and radiators to upper floors
- South facing garden
- Double garage with additional parking