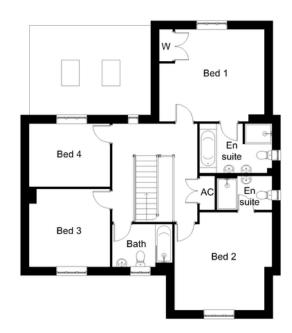

### **FIRST FLOOR DIMENSIONS**

- Bedroom 1 4.6m max x 4m (incl. wardrobe)
- En suite 3.1m max x 2.1m
- Bedroom 2 4.3m x 4.3m max
- En suite 2.4m x 1.5m
- Bedroom 3 3.5m x 3.4m
- Bedroom 4 3.5m x 2.7m
- Bathroom 2.6m x 1.8m max