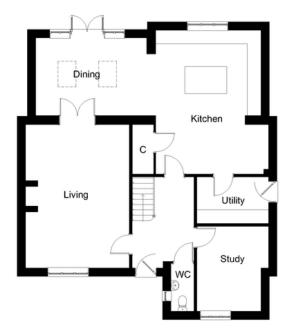

### **GROUND FLOOR DIMENSIONS**

- Living room 6.3m x 4.5m
- Kitchen 6.3m x 4.9m max (excl. cupboard)
- Dining 5.1m x 3.4m
- Study 3.7m x 3.1m
- Utility 3.1m x 2m
- WC 2.1m x 1m