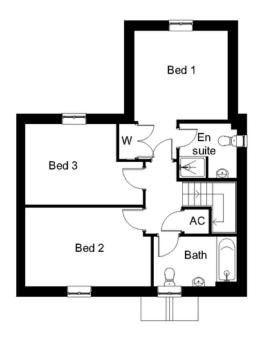

### **FIRST FLOOR DIMENSIONS**

- Bedroom 1 3.5m min x 3.3m min (excluding wardrobe)
- En suite 2.1m x 2m
- Bedroom 2 4.7m max x 3m
- Bedroom 3 4.4m max x 3m
- Bathroom 3.1m x 1.8m