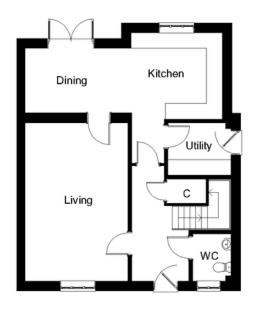

## **GROUND FLOOR DIMENSIONS**

- Living room 6.1m x 3.9m
- Kitchen 3.5m x 3.4m min
- Dining 4m x 2.5m
- Utility 2.4m x 2m
- WC 1.8m x 1.4m