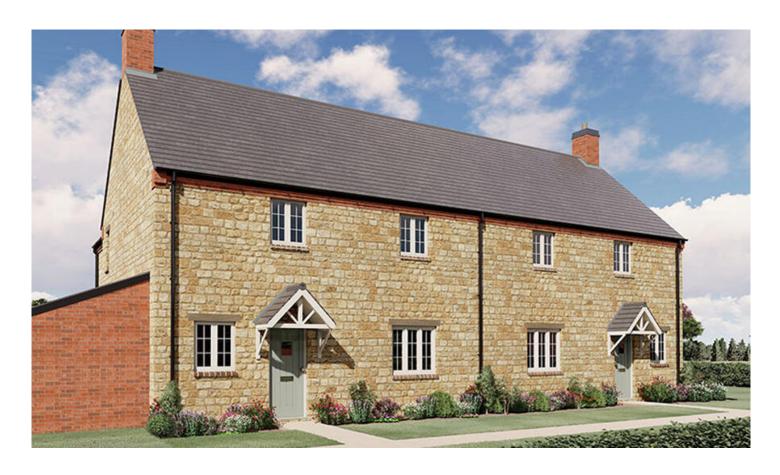

#### Plot 6 Homefield, Little Houghton

Not Released 3 Bedrooms

### **ABOUT THIS PROPERTY**

- Open plan kitchen/dining room
- · Living room
- Utility room
- Downstairs WC
- Bed 1 with en suite shower room
- Fibre broadband up to 1 Gbps
- Air source heat pump, underfloor heating to the ground floor and radiators to upper floor
- Double garage