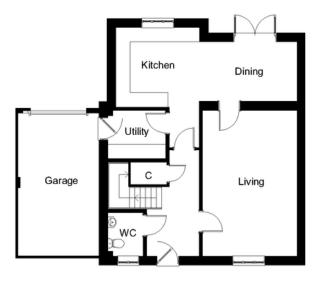

#### **GROUND FLOOR DIMENSIONS**

- Living room 6.1m x 3.9m
- Kitchen 3.5m x 3.4m min
- Dining 4m x 2.5m
- Utility 2.4m x 2m
- WC 1.8m x 1.4m