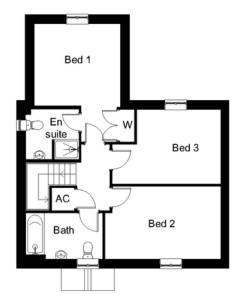

#### **FIRST FLOOR DIMENSIONS**

- Bedroom 1 3.5m min x 3.3m min (excluding wardrobe)
- En suite 2.1m x 2m
- Bedroom 2 4.7m max x 3m
- Bedroom 3 4.4m max x 3m
- Bathroom 3.1m x 1.8m