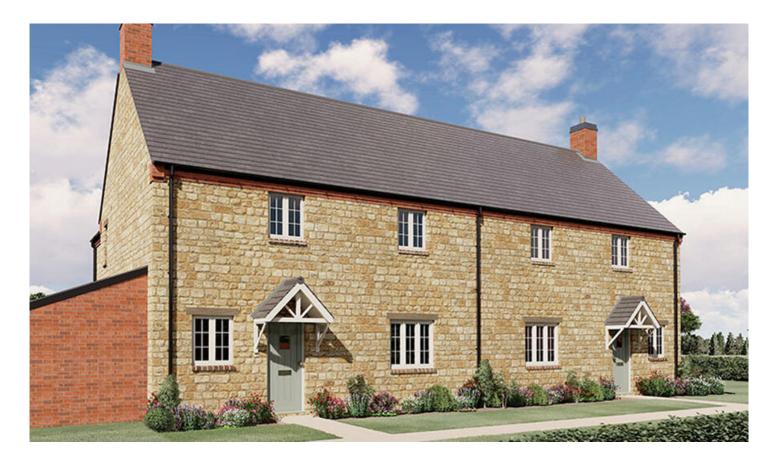

## Plot 7 | Homefield, Little Houghton

#### **ABOUT THIS PROPERTY**

- Open plan kitchen/dining room
- Living room
- Utility room
- Downstairs WC
- Bed 1 with en suite shower room
- Fibre broadband up to 1 Gbps
- Air source heat pump, underfloor heating to the ground floor and radiators to upper floor
- Integral garage

#### **INCLUDED AS STANDARD**

- Choice of Symphony kitchen units with quartz worktops and upstand\*
- Integrated NEFF (or equivalent) kitchen appliances (single oven, combination oven, fridge/freezer, induction hob, hood & dishwasher)
- Choice of sanitary ware from Ideal Standard\*
- Choice of Porcelanosa ceramic wall & floor tiles to WC, kitchen, bathroom & en suites\*
- Choice of wall paint colours\*
- Chrome towel rails to all bathrooms
- Superfast FTTP broadband available with speeds up to 1 Gbps
- Alarm to house and garage
- EV charging point
- Turf to front and rear gardens
- Outside tap \* subject to stage of construction