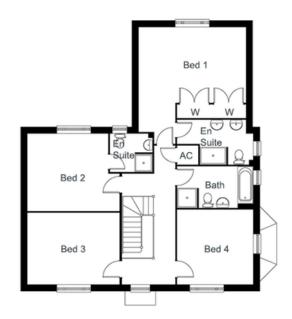

#### **FIRST FLOOR DIMENSIONS**

- Bedroom 1 4.9m x 4.1m (incl. wardrobe)
- En suite 3.4m max x 2m
- Bedroom 2 3.7m min x 3.5m max
- En suite 1.9m x 1.7m
- Bedroom 3 4.2m x 3.3m
- Bedroom 4 3.5m x 3.4m
- Bathroom 3.5m x 1.9m