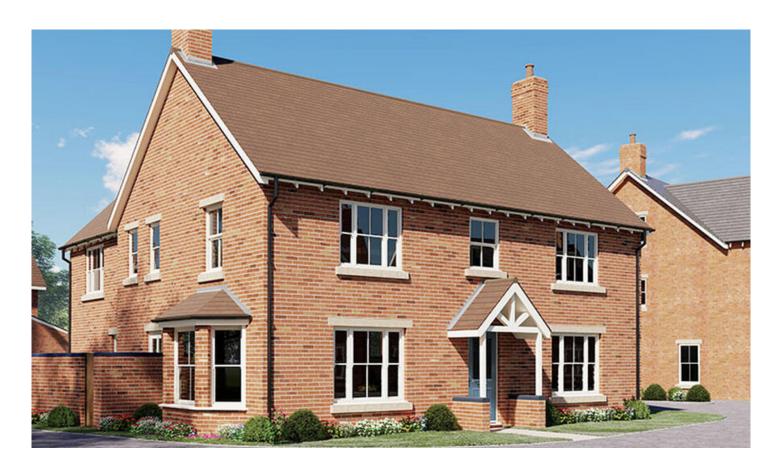

# Plot 27 | Houlton, Rugby

£760.000

### **ABOUT THIS PROPERTY**

- Ready for occupation December 2024
- Open plan kitchen/dining room
- Living room
- Study
- Utility room
- Downstairs WC
- Beds 1 & 2 with en suites
- Fibre broadband up to 1 Gbps
- Air source heat pump, underfloor heating to the ground floor and radiators to upper floors
- Views of Normandy Hill
- Large double garage with additional parking