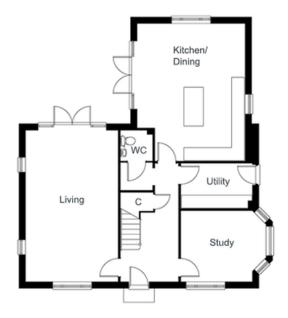

### **GROUND FLOOR DIMENSIONS**

- Living room 6.9m x 4.2m
- Kitchen/Dining 6.3m x 4.9m max
- Study 3.9m x 3.2m (incl. bay window)
- Utility 3.2m x 2m
- WC 1.4m x 1.3m