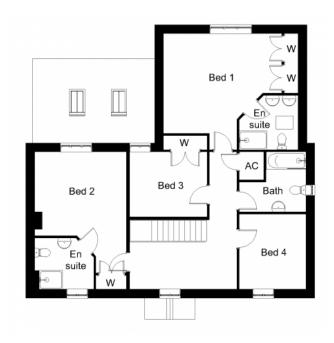

### **FIRST FLOOR DIMENSIONS**

- Bedroom 1 5.8m max x 4.9m max (incl. wardrobes)
- En suite 2.5m max x 2.3m
- Bedroom 2 3.9m min x 3.6m min (excl. wardrobe)
- En suite 2.5m x 2.1m max
- Bedroom 3 3.3m x 2.8m (excl. wardrobe)
- Bedroom 4 3.2m x 2.9m
- Bathroom 2.8m x 2.5m max