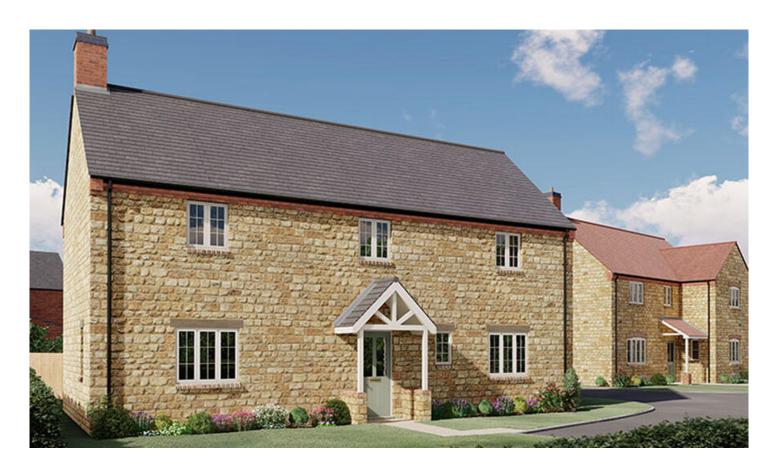

# Plot 17 | Homefield, Little Houghton

**Under Offer** 

4 Bedrooms

## **ABOUT THIS PROPERTY**

- Open plan kitchen/dining room
- · Living room with woodburner
- Study
- Utility room
- Downstairs WC
- Beds 1 & 2 with en suites
- Fibre broadband up to 1 Gbps
- Air source heat pump, underfloor heating to the ground floor and radiators to upper floors
- · Double garage with additional parking