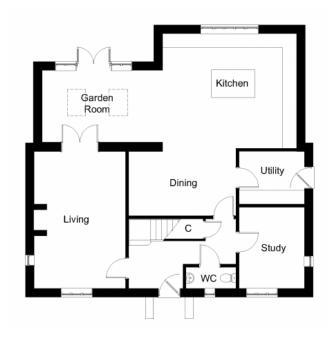

### **GROUND FLOOR DIMENSIONS**

- Living room 5.8m x 3.9m
- Kitchen 5.7m x 4.9m
- Dining 4.6m x 2.7m
- Garden room 5.1m x 3m
- Study 3.4m x 2.8m
- Utility 2.8m x 2.2m
- WC 2.1m x 0.9m