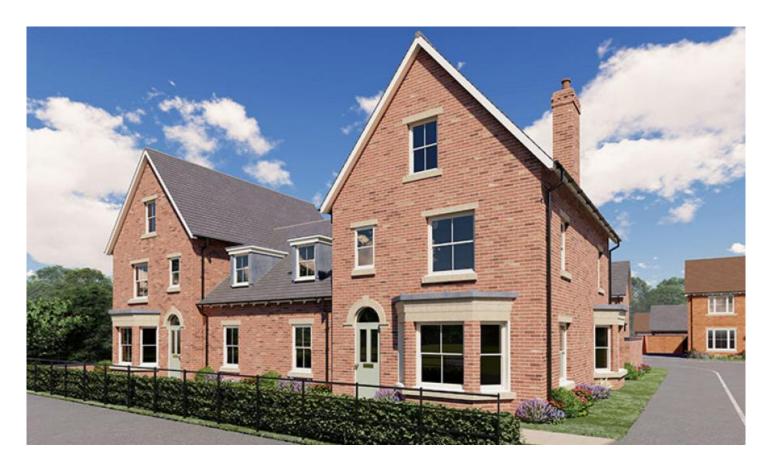

## Plot 4 | Houlton, Rugby

£ £600,000

5 Bedrooms

ഫ

#### **ABOUT THIS PROPERTY**

- Open plan kitchen/dining room
- Living room
- Utility room
- Downstairs WC
- Bed 1 with walk in wardrobe and en suite shower room
- Fibre broadband Up to 1 Gbps
- Air source heat pump, underfloor heating to the ground floor and radiators to upper floors
- Integrated garage