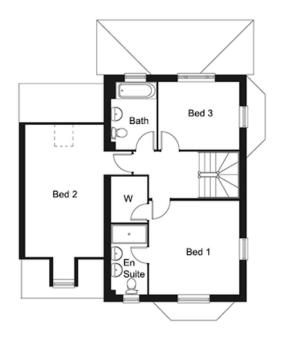

#### **FIRST FLOOR DIMENSIONS**

- Bedroom 1 3.9m x 3.7m
- En suite 2.9m x 1.5m
- Walk in wardrobe 1.9m x 1.5m
- Bedroom 2 5.6m x 3.3m
- Bedroom 3 3.4m x 2.8m
- Bathroom 2.8m x 1.9m