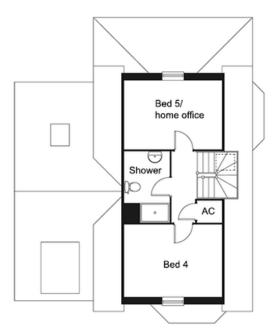

#### SECOND FLOOR DIMENSIONS

- Bedroom 4 4m x 2.9m
- Bedroom 5/Home office 4m x 2.8m
- Shower room 2.9m x 1.8m