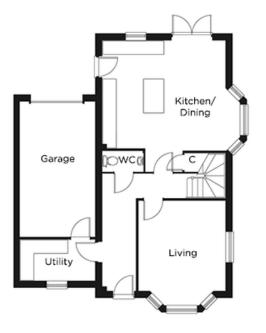

#### **GROUND FLOOR DIMENSIONS**

- Living room 4.5m max 4m min x 3.8m (incl bay window)
- Kitchen/Dining 5.4m x 4.7m (excl bay window)
- Utility 3.2m x 1.7m
- WC 1.7m x 0.8m
- Garage 6m x 3.3m