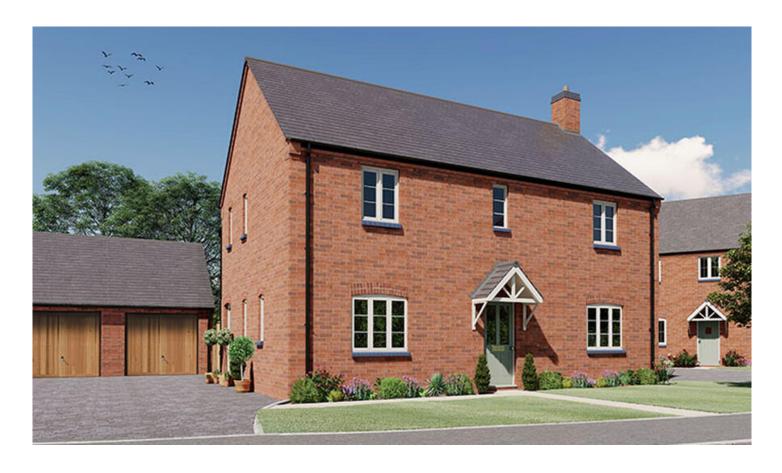

#### Plot 9 Homefield, Little Houghton

£725,000

# **ABOUT THIS PROPERTY**

- Open plan kitchen/dining room
- · Living room with woodburner
- Study
- Utility room
- Downstairs WC
- Beds 1 & 2 with en suites
- Fibre broadband up to 1 Gbps
- Air source heat pump, underfloor heating to the ground floor and radiators to upper floors
- Double garage with additional parking