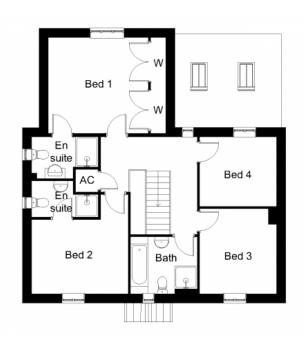

### **FIRST FLOOR DIMENSIONS**

- Bedroom 1 4.6m x 3.8m (incl. wardrobes)
- En suite 2.6m x 1.6m max
- Bedroom 2 3.9m max x 3.8m
- En suite 2.6m x 1.4m max
- Bedroom 3 3.3m x 3m
- Bedroom 4 3m x 2.7m
- Bathroom 2.6m x 2.2m