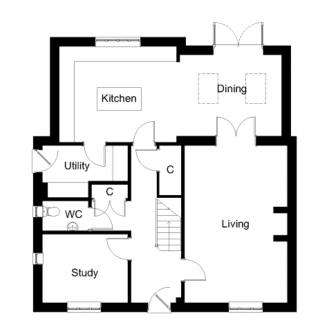

### **GROUND FLOOR DIMENSIONS**

- Living room 6.2m x 4m
- Kitchen 4.7m x 3.8m
- Dining 4m x 3.2m
- Study 3.3m x 2.7m
- Utility 3.3m x 2m max
- WC 1.8m x 1.1m