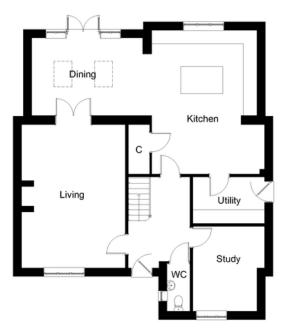

#### **GROUND FLOOR DIMENSIONS**

- Living room 6.3m x 4.5m
- Kitchen 6.3m x 4.9m max (excl. cupboard)
- Dining 5.1m x 3.4m
- Study 3.7m x 3.1m max
- Utility 3.1m x 2m
- WC 2.1m x 1m