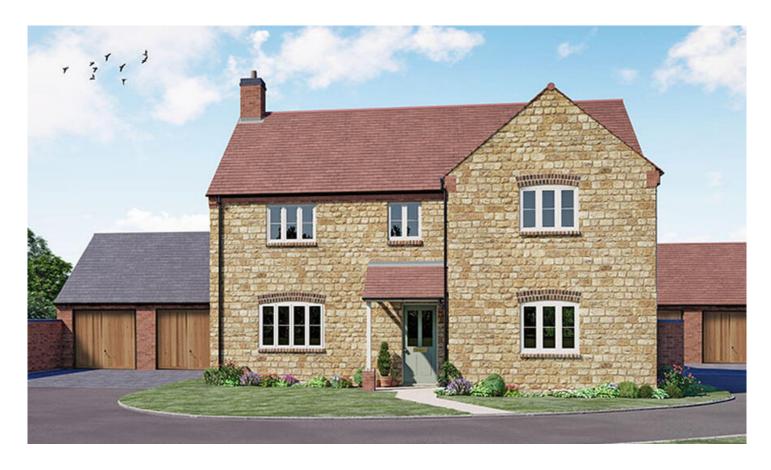

### Plot 18 | Homefield, Little Houghton

#### **ABOUT THIS PROPERTY**

- Open plan kitchen/dining room
- Living room with woodburner
- Study
- Utility room
- Downstairs WC
- Beds 1 & 2 with en suites
- Fibre broadband up to 1 Gbps
- Air source heat pump, underfloor heating to the ground floor and radiators to upper floors
- Double garage with additional parking