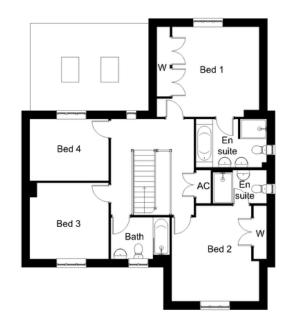

#### FIRST FLOOR DIMENSIONS

- Bedroom 1 4.6m x 4m (incl. wardrobes)
- En suite 3.1m x 2.1m
- Bedroom 2 4.3m max x 4.3m max (incl. wardrobe)
- En suite 2.4m x 1.5m
- Bedroom 3 3.5m x 3.4m
- Bedroom 4 3.5m x 2.7m
- Bathroom 2.6m x 1.8m